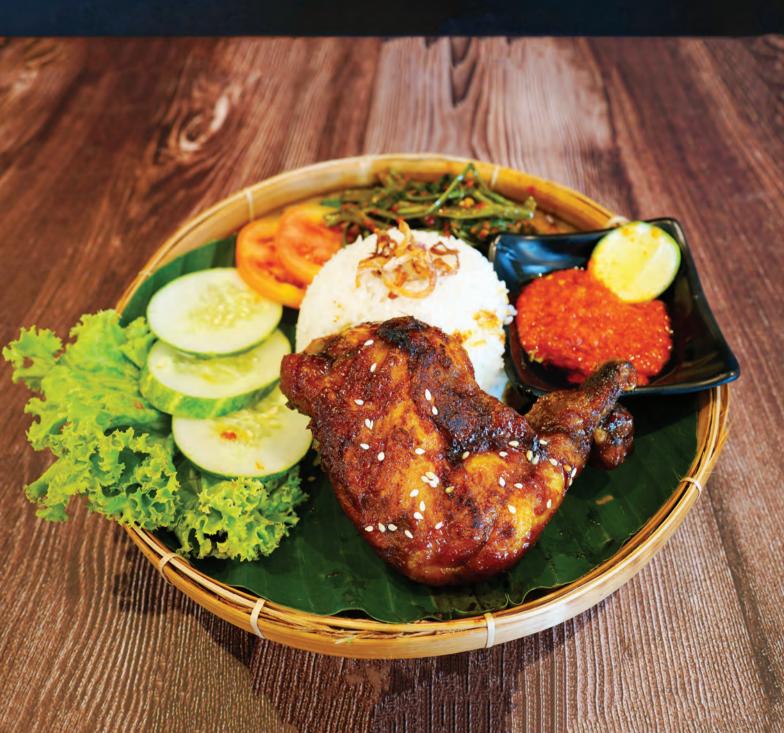

#### CHICKEN TALIWANG

30K

grill chicken in spiced and herbed spicy sambal served with steamed rice and kangkung belacan

# CHICKEN TALIWANG

30K

Grilled chicken in spiced and herbed spicy sambal served with steamed rice and kangkung belacan