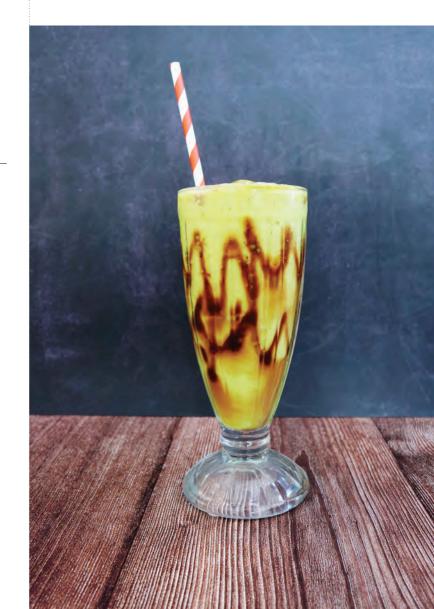

## **MILKSHAKE**

| AVOCADO    | 30 K |
|------------|------|
| AVOCADO    | 30K  |
| STRAWBERRY | 30 K |
| CHOCOLATE  | 30 K |
| VANILLA    | 30K  |