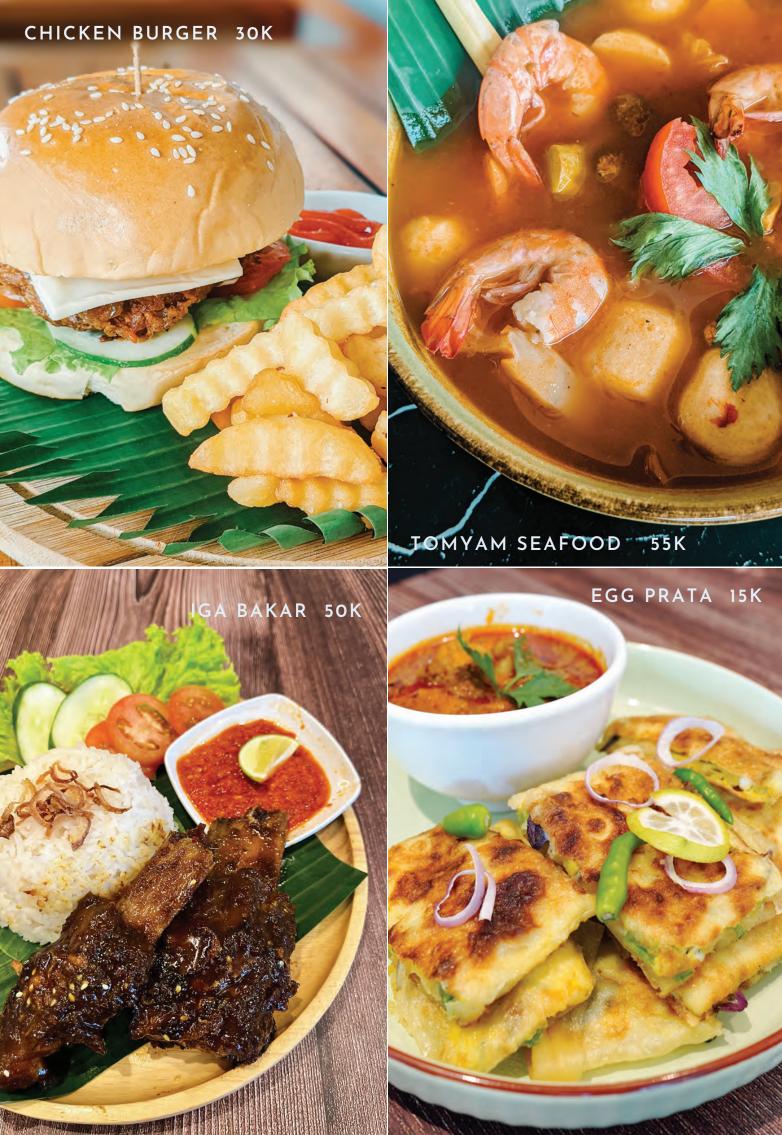

### **BURGER**

| BEEF BURGER        | 3 5 K |
|--------------------|-------|
| DOUBLE BEEF BURGER | 50K   |
| CHICKEN BURGER     | 30K   |
| DOUBLE CHEESE      | 40K   |
| ADD EGG            | 8 K   |

#### TOMYAM SEAFOOD 55K

traditional thai soup, made of seafood and mixed spices & steamed rice

\*All prices Thousand Rupiah & Tax 10% Included

#### SOP IGA 50K

beef ribs serve with potato,carrot, tomato, spring onion & steamed rice

#### PRATA TELUR/EGG 15K

prata stuffed with egg, onion [served with curry]