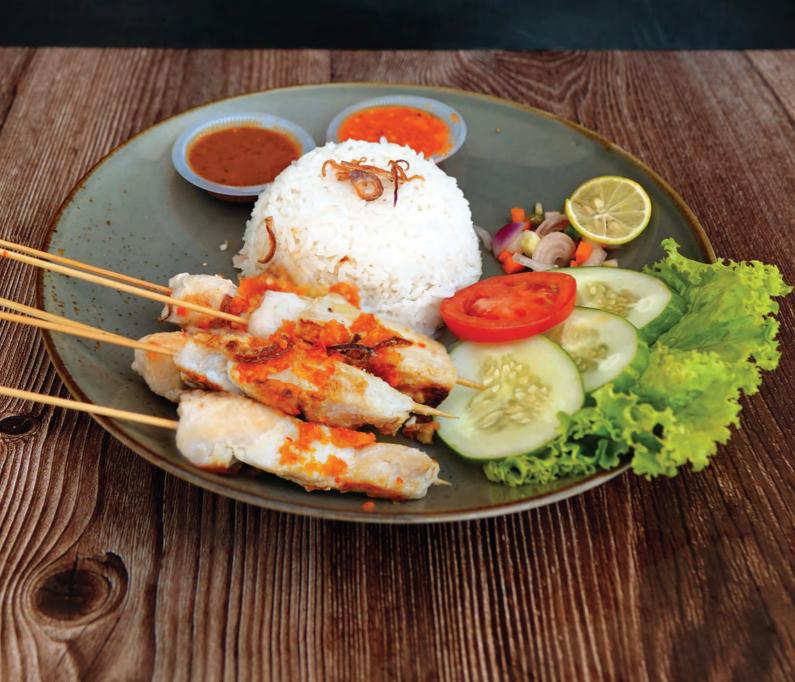

# SATE TAICAN

25K

Grilled chicken satay seasoned with salt, key lime, and chili served with sambal sauce

BY BATAM HARBOUR HOTEL +62-813-7827-9998

KOMPLEK CITRA SUPERMALL, BLK. H NO.20-28, SUNGAI JODOH, KEC. BATU AMPAR, KOTA BATAM, KEPULAUAN RIAU 29432, INDONESIA