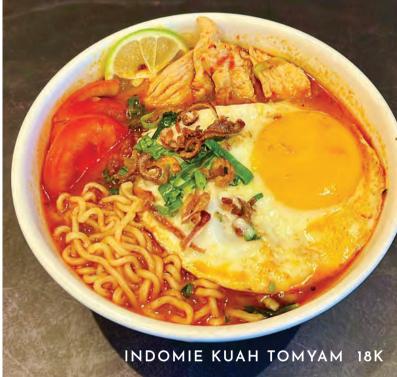

fluffy egg omelette

#### CHICKEN TALIWANG

30K

grill chicken in spiced and herbed spicy sambal served with steamed rice and kangkung belacan

#### NASI GORENG AYAM

30K

fried rice with chicken, vegetables, and anchovies served with egg and kerupuk

# FRIED NOODLE/BIHUN/KWETIAU

25K/35K

indonesian style fried noodle with chicken and vegetable (add 10k for seafood)

# NOODLE/BIHUN/KWETIAU SOUP

25K/35K

indonesian style noodle soup with chicken and vegetable (add 10k for seafood)

#### INDOMIE GORENG

15K

indomie goreng with egg and vegetable

#### INDOMIE KUAH TOMYAM

20k

tomyam soup indomie with egg and vegetable

#### INDOMIE KUAH SPESIAL

30K

indomie soup with choices of vegetables, egg, meatball and shredded chicken

#### OMELETTE

15K

SUNNY SIDE UP 10K

SPECIAL OMELETTE 20K









# CHICKEN TALIWANG

30K

Grilled chicken in spiced and herbed spicy sambal served with steamed rice and kangkung belacan





# MOCKTAIL

| SWEET CORNER SQUASH<br>mixed melon & markisa syrup, soda<br>water, with lemon  | 30K |
|--------------------------------------------------------------------------------|-----|
| ICE BLUE LONGAN<br>pepsi blue, longan, lemon, soda water                       | 30K |
| SWEET CORNER SUNRISE orange juice, fruit punch syrup, orange syrup, soda water | 30K |
| SWEET CORNER SUNSET<br>guava juice, cocopandan syrup,<br>soda water, lemon     | 30K |
| BLUE OCEAN<br>mango juice, pepsi blue, , soda water,<br>lemon                  | 30K |
| SWEET ICE LYCHEE<br>lychee fruit, lychee syrup, nata de coco,<br>basil seeds   | 25K |
| RED VIRGIN BIKINI<br>strawberry