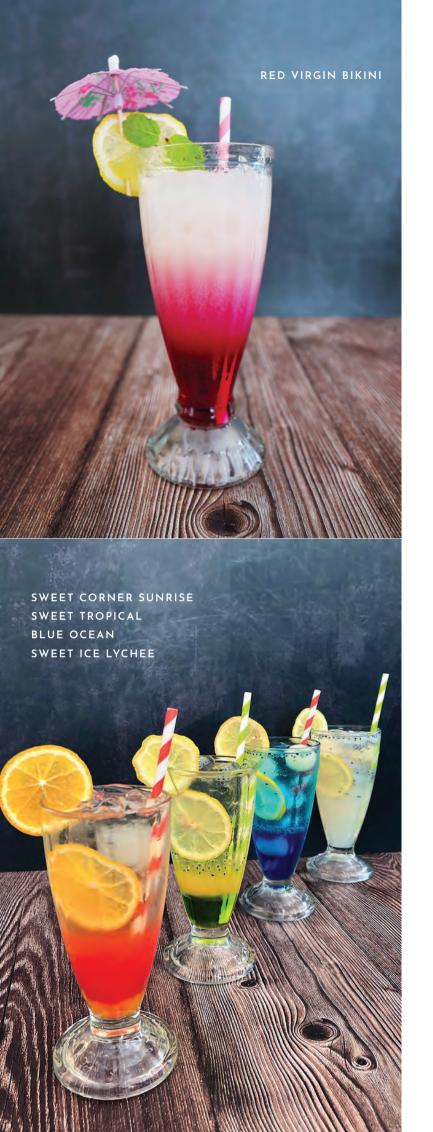

# MOCKTAIL

| SWEET CORNER SQUASH<br>mixed melon & markisa syrup, soda<br>water, with lemon  | 30K |
|--------------------------------------------------------------------------------|-----|
| ICE BLUE LONGAN<br>pepsi blue, longan, lemon, soda water                       | 30K |
| SWEET CORNER SUNRISE orange juice, fruit punch syrup, orange syrup, soda water | 30K |
| SWEET CORNER SUNSET<br>guava juice, cocopandan syrup,<br>soda water, lemon     | 30K |
| BLUE OCEAN<br>mango juice, pepsi blue, , soda water,<br>lemon                  | 30K |
| SWEET ICE LYCHEE<br>lychee fruit, lychee syrup, nata de coco,<br>basil seeds   | 25K |
| RED VIRGIN BIKINI<br>strawberry syrup, yakult, soda water,<br>lemon            | 30K |
| SWEET TROPICAL<br>melon syrup, yakult, soda water, lemon                       | 30K |
| SWEET CORNER SUNSET<br>guava juice, cocopandan syrup,<br>soda water, lemon     | 30K |
| COKE FLOAT coke with vanilla ice cream                                         | 30K |
| LECI ICE MINT TEA<br>lychee syrup, tea, mint leaf, lychee                      | 25K |
| ASAM BOI SWEET TEA tea, lemon/lime, asam boi, longan                           | 30K |
| ICE LECI BANDUNG lychee syrup mix with coco pandan syrup, condense milk        | 25K |
|                                                                                |     |