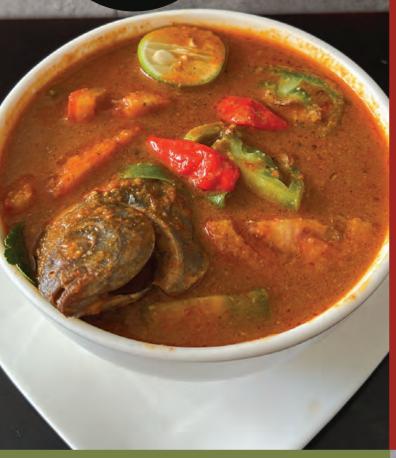

# IKAN ASAM PEDAS 100K

CHOICES OF FISH:

KAKAP MERAH

BAWAL

**SEABASS** 

# **INCLUDES**

2 BOWLS OF RICE + ICED TEA