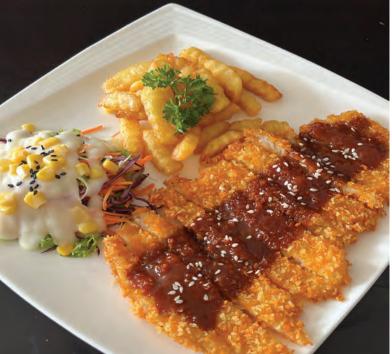

BY BATAM HARBOUR HOTEL +62-813-7827-9998

KOMPLEK CITRA SUPERMALL, BLK. H NO.20-28, SUNGAI JODOH, KEC. BATU AMPAR, KOTA BATAM, KEPULAUAN RIAU 29432, INDONESIA Opening Hours 09.00am - 24.00мidnight

ONE OF BEST



O INSTAGRAM : batam\_harbour\_hotel

SIGNATURE



For Order: +62 813 7827 9998



# NEW MENU!





CHICKEN KATSU 40K



GARLIC BREAD 40K
WITH MUSHROOM





# NEW MENU!



# IKAN ASAM PEDAS 100K

CHOICES OF FISH:

KAKAP MERAH

BAWAL

**SEABASS** 

# **INCLUDES**

2 BOWLS OF RICE + ICED TEA

# SOUP IKAN 100K

CHOICES OF FISH:

KAKAP MERAH

BAWAL

**SEABASS** 

# **INCLUDES**

2 BOWLS OF RICE + ICED TEA





#### BY BATAM HARBOUR HOTEL

# SIMPLE WESTERN

**EXTENSION 120** 

MENU

+62-813-7827-9998

GRILLED BEEF RIBS 50K

grilled beef ribs serve with vegetables salad and french fries

SPAGHETTI BOLOGNAISE 50K

spaghetti tossed in tomato sauce with minced beef, garlic, herbs,& spices

CHICKEN CORDON BLEU 60K

pan-fried breaded chicken fillet with stuffed cheese

FISH AND CHIPS 40K

CHEESE SANDWICH 30K

#### PRATA

#### PRATA TISSUE/PLAIN

15K

basic/plain prata served with your desired topping[plain/sweet]

##