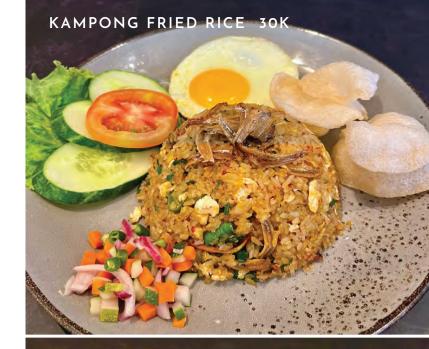

#### KAMPONG FRIED RICE

30K

fried rice with ikan bilis, vegetables, and anchovies served with egg and kerupuk