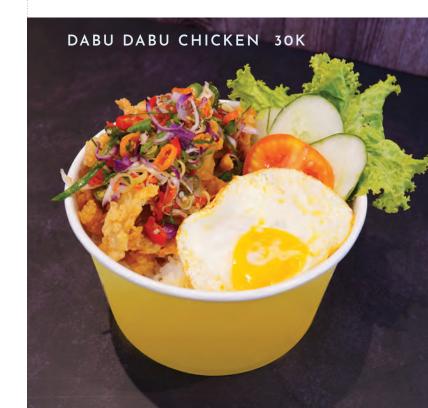

fried chicken fillet with sweet and sour sauce, served with rice, egg, and kerupuk

KECOMBRANG CHICKEN 30K

fried chicken fillet with ginger flower sambal served with rice egg and kerupuk

DABU-DABU CHICKEN 30K

fried chicken fillet with manado style chili sauce served with rice, egg, and kerupuk

CABE IJO CHICKEN 30K

fried chicken fillet in traditional green chili sambal served with rice, egg and kerupuk

RED CHILI CHICKEN 30K