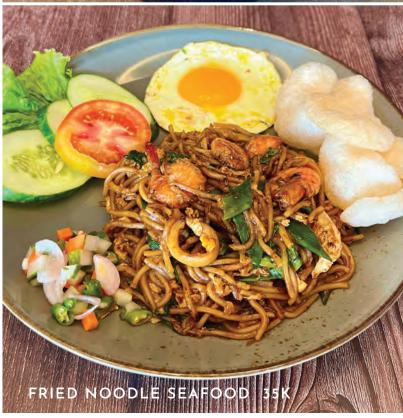

# FRIED NOODLE/BIHUN/KWETIAU

25K/35K

indonesian style fried noodle with chicken and vegetable (add 10k for seafood)