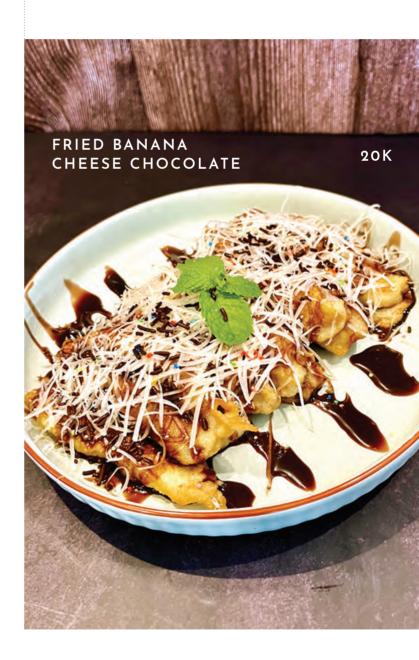

### **SNACK CORNER**

| SNACK PLATTER  bbq chicken wings, chicken breast, french fries, calamary ring served with chili sauce, tomato sauce and thousand island dressing | 70K |
|--------------------------------------------------------------------------------------------------------------------------------------------------|-----|
| SPRING ROLLS                                                                                                                                     | 20K |
| CHICKEN NUGGETS                                                                                                                                  | 25K |
| FRENCH FRIES                                                                                                                                     | 25K |
| SOSIS BAKAR                                                                                                                                      | 25K |
| FRIED BANANA CHEESE<br>CHOCOLATE                                                                                                                 | 20K |
| BAKWAN GORENG<br>deep fried vegetable friters                                                                                                    | 20K |