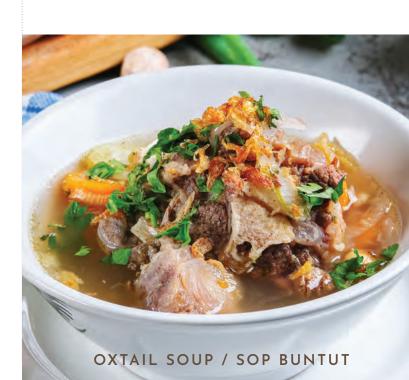

#### SOP BUNTUT 55K

beef oxtail served with potato,carrot, tomato, spring onion & steamed rice