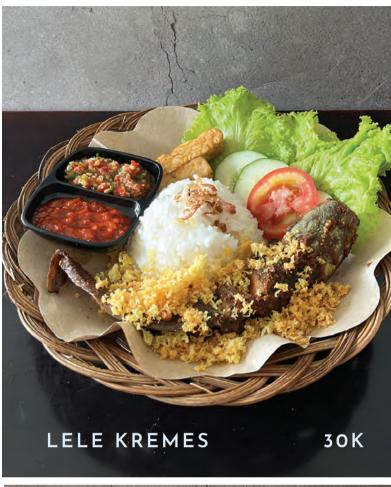

BY BATAM HARBOUR HOTEL +62-813-7827-9998

KOMPLEK CITRA SUPERMALL, BLK. H NO.20-28, SUNGAI JODOH, KEC. BATU AMPAR, KOTA BATAM, KEPULAUAN RIAU 29432, INDONESIA Opening Hours 09.00am - 24.00мidnight

ONE OF BEST



O INSTAGRAM : batam\_harbour\_hotel

SIGNATURE



For Order: +62 813 7827 9998



# NEW MENU!





CHICKEN KATSU 40K



GARLIC BREAD 40K
WITH MUSHROOM





# NEW MENU!



# IKAN ASAM PEDAS 100K

CHOICES OF FISH:

KAKAP MERAH

BAWAL

**SEABASS** 

# **INCLUDES**

2 BOWLS OF RICE + ICED TEA

# SOUP IKAN 100K

CHOICES OF FISH:

KAKAP MERAH

BAWAL

**SEABASS** 

# **INCLUDES**

2 BOWLS OF RICE + ICED TEA





#### BY BATAM HARBOUR HOTEL

# SIMPLE WESTERN

**EXTENSION 120** 

MENU

+62-813-7827-9998

GRILLED BEEF RIBS 50K

grilled beef ribs serve with vegetables salad and french fries

SPAGHETTI BOLOGNAISE 50K

spaghetti tossed in tomato sauce with minced beef, garlic, herbs,& spices

CHICKEN CORDON BLEU 60K

pan-fried breaded chicken fillet with stuffed cheese

FISH AND CHIPS 40K

CHEESE SANDWICH 30K

#### PRATA

#### PRATA TISSUE/PLAIN

15K

basic/plain prata served with your desired top