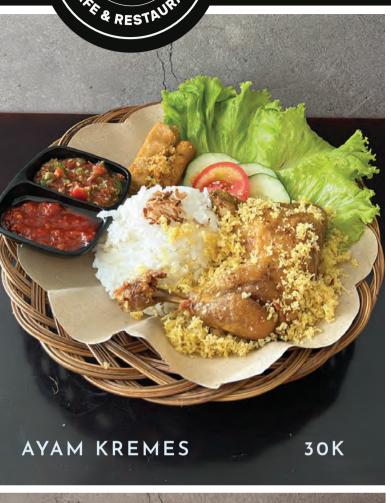

BY BATAM HARBOUR HOTEL +62-813-7827-9998

KOMPLEK CITRA SUPERMALL, BLK. H NO.20-28, SUNGAI JODOH, KEC. BATU AMPAR, KOTA BATAM, KEPULAUAN RIAU 29432, INDONESIA Opening Hours 09.00am - 24.00мidnight

ONE OF BEST



O INSTAGRAM : batam\_harbour\_hotel

SIGNATURE



For Order: +62 813 7827 9998



# NEW MENU!





CHICKEN KATSU 40K



GARLIC BREAD 40K
WITH MUSHROOM





# NEW MENU!



# IKAN ASAM PEDAS 100K

CHOICES OF FISH:

KAKAP MERAH

BAWAL

**SEABASS** 

# **INCLUDES**

2 BOWLS OF RICE + ICED TEA

# SOUP IKAN 100K

CHOICES OF FISH:

KAKAP MERAH

BAWAL

**SEABASS** 

# **INCLUDES**

2 BOWLS OF RICE + ICED TEA





#### BY BATAM HARBOUR HOTEL

# SIMPLE WESTERN

**EXTENSION 120** 

MENU

+62-813-7827-9998

GRILLED BEEF RIBS 50K

grilled beef ribs serve with vegetables salad and french fries

SPAGHETTI BOLOGNAISE 50K

spaghetti tossed in tomato sauce with minced beef, garlic, herbs,& spices

CHICKEN CORDON BLEU 60K

pan-fried breaded chicken fillet with stuffed cheese

FISH AND CHIPS 40K

CHEESE SANDWICH 30K

#### PRATA

#### PRATA TISSUE/PLAIN

15K

basic/plain prata served with your desired t