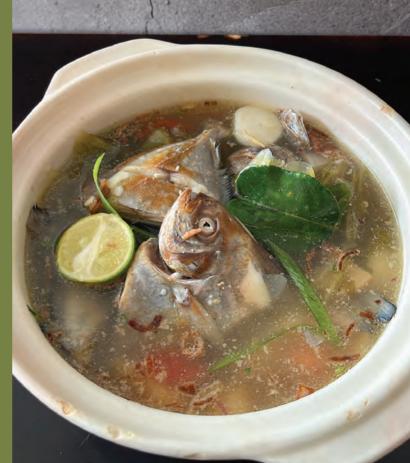

# SOUP IKAN 100K

CHOICES OF FISH:

KAKAP MERAH

BAWAL

**SEABASS** 

# **INCLUDES**

2 BOWLS OF RICE + ICED TEA